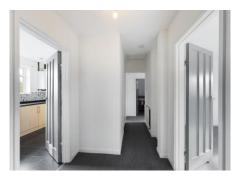

#### **Entrance Hallway**

Doors leading to kitchen, living room, bedroom 1 & 2 and bathroom. Access to loft hatch. Access to cupboard housing electric meter and consumer unit. Single panel radiator. fitted carpet