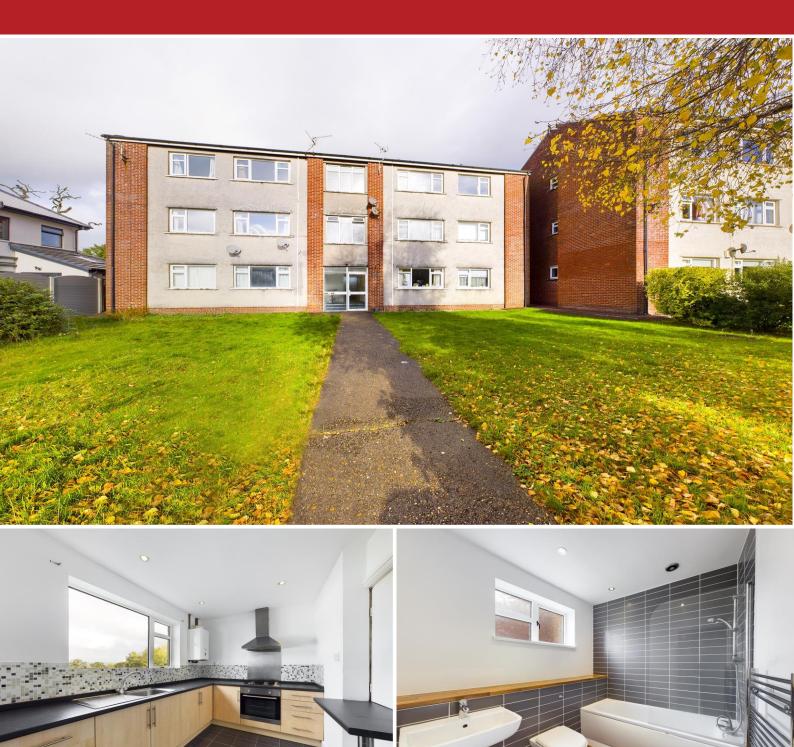

### Overview

- TWO BEDROOMS
- LOUNGE
- BATHROOM
- SPACIOUS KITCHEN
- GAS CENTRAL HEATING WITH COMBI BOILER
- QUIET CUL DE SAC
- WALKING DISTANCE TO LLANDAFF VILLAGE
- LOCAL TRAIN STATION CLOSE BY
- NO CHAIN
- OVER 900 YEAR LEASE

\*\*\*GUIDE PRICE £170,000 to £180,000 \*\*\* TOP FLOOR FLAT - 980 YEAR LEASE - NO CHAIN\*\*\* MR Homes are Delighted to Bring to Market this Well Presented Two Bedroom Spacious Top Floor Flat Which is Situated in a Cul-De-Sac in a Very Sought-After Location. The Property is Within Walking Distance of Very Poplar Llandaff Village that has a Great Selection of Coffee Shops, Restaurant's, Hairdressers, Supermarket and Car Park Offering Free Parking for up to Two Hours also Close by is the Local Train Station. The Property Comprises of: Hall, Lounge, Kitchen, Two Bedrooms & Bathroom it Further Benefits from Gas Central Heating. EPC Rating - E Council Tax band – D

### 11' 6'' x 6' 7'' (3.5m x 2m)

Tiled flooring, uPVC double glazed window to rear. 4 ring gas hob with oven underneath and extractor above. Ideal Logic combi 24 boiler. Stainless Steel sink with mixer tap. Tiling above worktop.

### 8' 3'' x 5' 7'' (2.51m x 1.69m)

Vinyl flooring, bath with shower above. Chrome heated towel radiator. Wash hand basin with mixer tap. W.c. uPVC double glazed obscured window to side. Sensor lighting