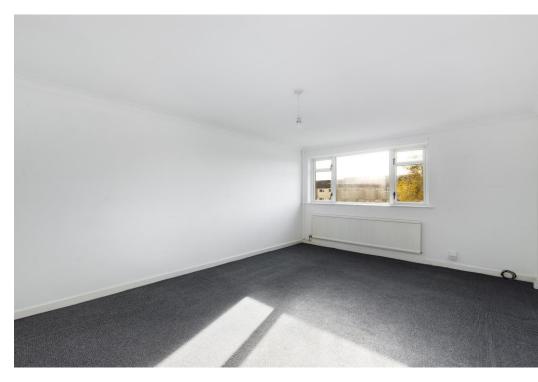

#### Living Room

### 16' 8'' x 12' 0'' (5.07m x 3.65m)

Flitted carpets. uPVC double glazed window to front. 2 single panel radiators.