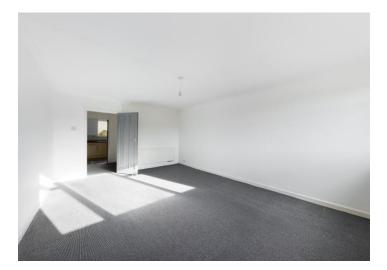

#### Living Room

### 16' 8'' x 12' 0'' (5.07m x 3.65m)

Flitted carpets. uPVC double glazed window to front. 2 single panel radiators.