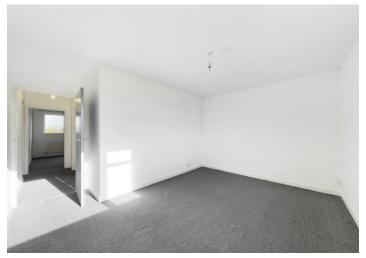

#### Bedroom 2

#### 12' 2'' x 10' 6'' (3.72m x 3.20m)

Fitted carpets, uPVC double glazed window to rear. Single panel radiator.