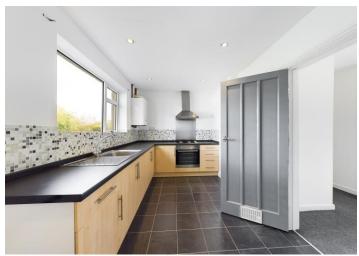

#### Kitchen

### 11' 6'' x 6' 7'' (3.5m x 2m)

Tiled flooring, uPVC double glazed window to rear. 4 ring gas hob with oven underneath and extractor above. Ideal Logic combi 24 boiler. Stainless Steel sink with mixer tap. Tiling above worktop.

#### Pantry

2' 4" x 4' 7" (0.7m x 1.4m) Tiled flooring leads to kitchen, housing gas meter.