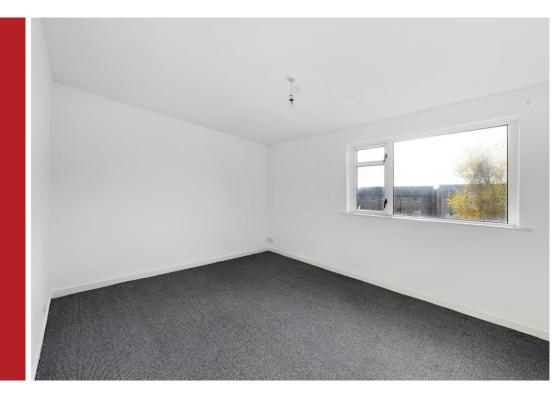

#### Bedroom 1

#### 13' 4" x 9' 11" (4.07m x 3.01m)

Fitted carpets, uPVC double glazed window to front. Double panel radiator.

#### Bedroom 2

#### 12' 2'' x 10' 6'' (3.72m x 3.20m)

Fitted carpets, uPVC double glazed window to rear. Single panel radiator.