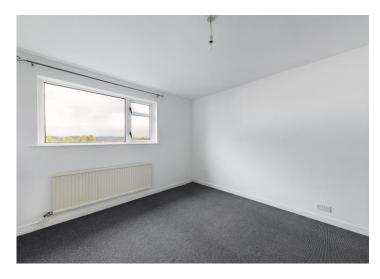

#### Bedroom 2

#### 12' 2'' x 10' 6'' (3.72m x 3.20m)

Fitted carpets, uPVC double glazed window to rear. Single panel radiator.