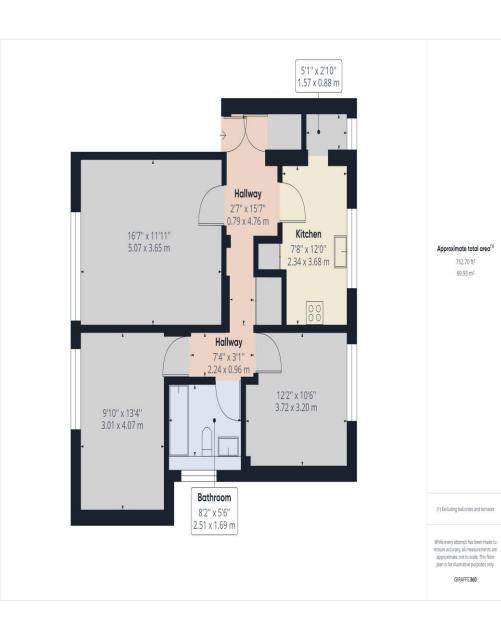

#### **Entrance Hallway**

Doors leading to kitchen, living room, bedroom 1 & 2 and bathroom. Access to loft hatch. Access to cupboard housing electric meter and consumer unit. Single panel radiator. fitted carpet

### 16' 8'' x 12' 0'' (5.07m x 3.65m)

Flitted carpets. uPVC double glazed window to front. 2 single panel radiators.

### 11' 6'' x 6' 7'' (3.5m x 2m)

Tiled flooring, uPVC double glazed window to rear. 4 ring gas hob with oven underneath and extractor above. Ideal Logic combi 24 boiler. Stainless Steel sink with mixer tap. Tiling above worktop.

#### 13' 4" x 9' 11" (4.07m x 3.01m)

Fitted carpets, uPVC double glazed window to front. Double panel radiator.

#### 12' 2'' x 10' 6'' (3.72m x 3.20m)

Fitted carpets, uPVC double glazed window to rear. Single panel radiator.

### 8' 3'' x 5' 7'' (2.51m x 1.69m)

Vinyl flooring, bath with shower above. Chrome heated towel radiator. Wash hand basin with mixer tap. W.c. uPVC double glazed obscured window to side. Sensor lighting