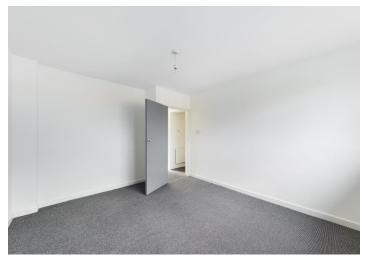

#### Bedroom 1

#### 13' 4" x 9' 11" (4.07m x 3.01m)

Fitted carpets, uPVC double glazed window to front. Double panel radiator.